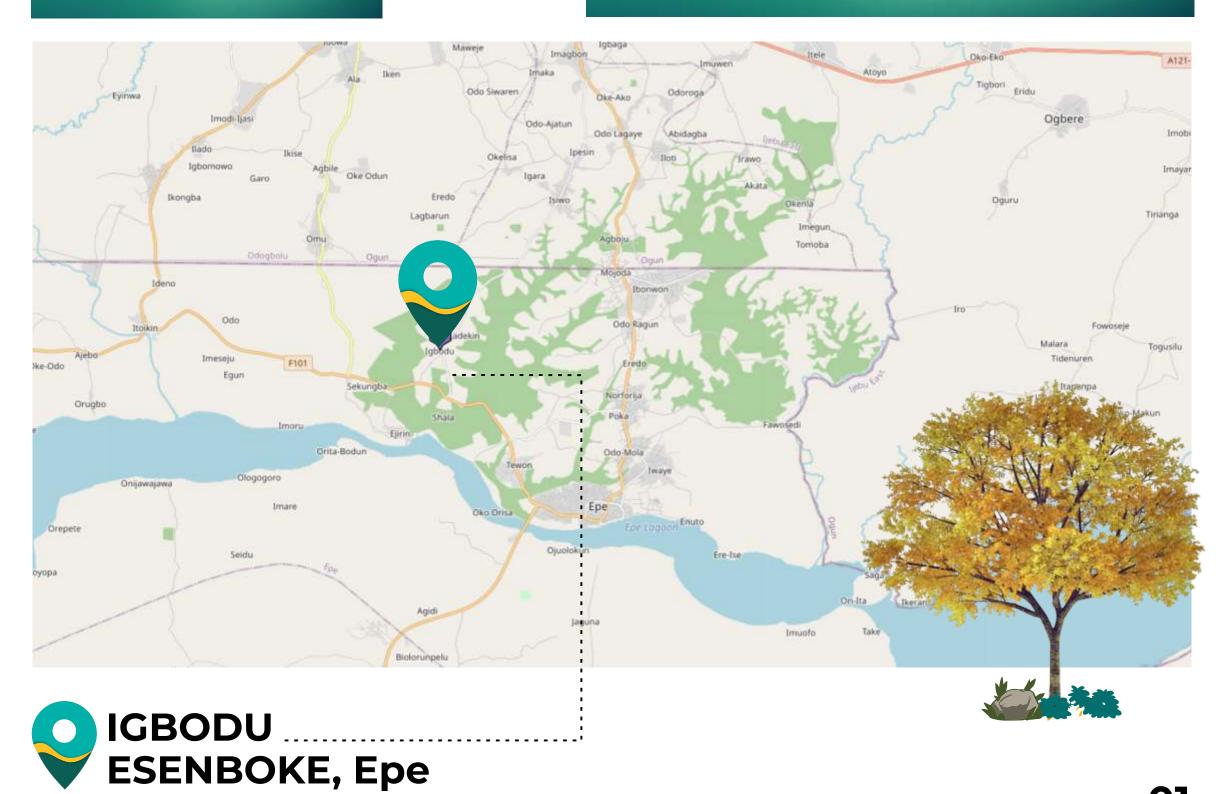

# LOCATION

#### **CLICK HERE TO SEE IGBODU ON THE MAP**

#### LIVING IN EPE

Epe is dubbed "the city of opportunity" because of its close proximity to Ibeju Lekki, the new Lagos, and other major business districts like Alaro City and the free trade zone.

With the influx of mega businesses and a lot of infrastructural development in and around the area, Epe is fast becoming an investment haven for the savvy investor. It is currently recognised as a town with lots of economic promises and prospects.